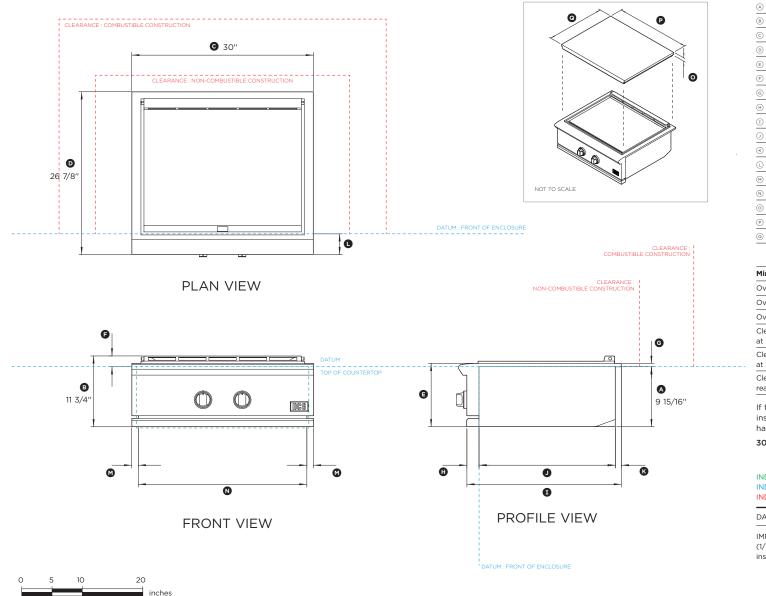

## **30**" Outdoor Griddle

## Model no:

GDE1-30 (refer page 2 for metric measurements)

| Dimensions                                                   | in        |
|--------------------------------------------------------------|-----------|
| Height below countertop datum to bottom of chassis           | 9 15/16"  |
| Overall height of grill                                      | 11 5/8″   |
| © Overall width of grill                                     | 30"       |
| <ul> <li>Overall depth of grill (excluding knobs)</li> </ul> | 26 7/8"   |
| (E) Height of chassis                                        | 10 1/2"   |
| F Height above countertop                                    | 1 13/16″  |
| © Height of chassis above countertop                         | 9/16″     |
| Bepth of control panel to front datum                        | 2"        |
| ③ Depth from control panel to rear of product                | 25 1/2"   |
| ① Depth from front datum to rear of chassis below countertop | 22 1/2"   |
| ® Depth of rear flange                                       | 1″        |
| © Depth from chassis bullnose to front datum                 | 3 3/8"    |
| Width of side flanges                                        | 1 1/16″   |
| N Width of chassis inside enclosure                          | 27 13/16" |
| <ul> <li>Height of lid</li> </ul>                            | 1 11/16"  |
| Width of lid                                                 | 29 1/2"   |
| Output of lid                                                | 22 15/16" |

| Minimum Clearances                                                           | in       |
|------------------------------------------------------------------------------|----------|
| Overall width of cavity                                                      | 28 1/2'' |
| Overall depth of cavity                                                      | 22 3/4"  |
| Overall height of cavity                                                     | 10 1/8″  |
| Clearance to vertical non-combustible surface above countertop at rear       | 3''      |
| Clearance to vertical non-combustible surface above countertop at sides      | 6''      |
| Clearance to vertical combustible surface above countertop at rear and sides | 12"      |

If the griddle is to be placed into a combustible enclosure, an approved insulated jacket is necessary. Use only the DCS insulated jacket which has specifically been designed and tested for this purpose.

30" insulated jacket model number: BGB30-IJS

| INDICATES CLEARANCES | 900002708 |
|----------------------|-----------|
| INDICATES CUTOUT     |           |

IMPORTANT NOTE: Throughout this guide, dimensions may vary by ±2mm (1/16"). Please read the installation manual for detailed information on installing the product. www.dcsappliances.com