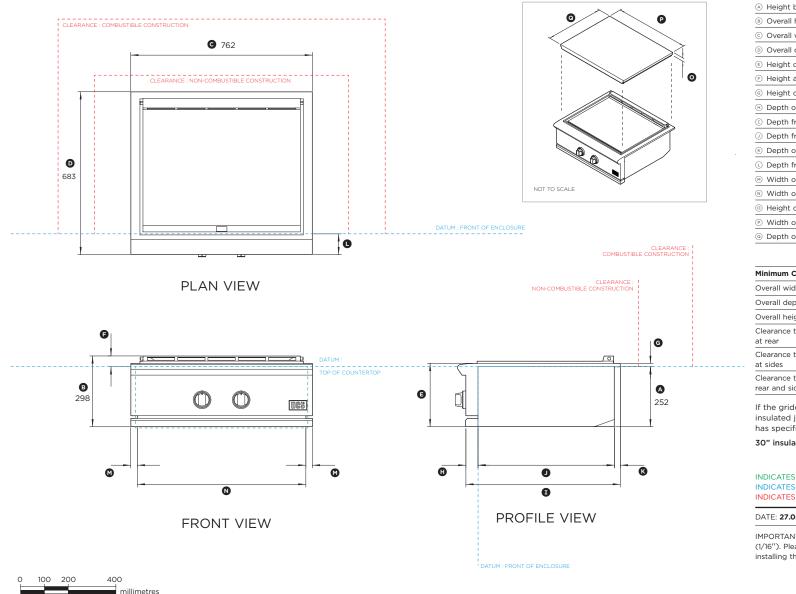

## **30" Outdoor Griddle**

## Model no:

GDE1-30 (refer page 1 for imperial measurements)

| Dimensions                                                   | mm   |
|--------------------------------------------------------------|------|
| Height below countertop datum to bottom of chassis           | 252  |
| Overall height of grill                                      | 295  |
| © Overall width of grill                                     | 762  |
| Overall depth of grill (excluding knobs)                     | 683  |
| E Height of chassis                                          | 266  |
| Height above countertop                                      | 46   |
| © Height of chassis above countertop                         | 14   |
| Depth of control panel to front datum                        | 51   |
| ① Depth from control panel to rear of product                | 647  |
| ④ Depth from front datum to rear of chassis below countertop | 572  |
| ® Depth of rear flange                                       | 25   |
| © Depth from chassis bullnose to front datum                 | 87   |
| <ul> <li>Width of side flanges</li> </ul>                    | 27.5 |
| ® Width of chassis inside enclosure                          | 707  |
| ◎ Height of lid                                              | 43   |
| Width of lid                                                 | 750  |
| O Depth of lid                                               | 583  |

| Minimum Clearances                                                           | mm  |
|------------------------------------------------------------------------------|-----|
| Overall width of cavity                                                      | 724 |
| Overall depth of cavity                                                      | 578 |
| Overall height of cavity                                                     | 257 |
| Clearance to vertical non-combustible surface above countertop at rear       | 76  |
| Clearance to vertical non-combustible surface above countertop at sides      | 152 |
| Clearance to vertical combustible surface above countertop at rear and sides | 305 |

If the griddle is to be placed into a combustible enclosure, an approved insulated jacket is necessary. Use only the DCS insulated jacket which has specifically been designed and tested for this purpose.

30" insulated jacket model number: BGB30-IJS

| INDICATES PRODUCT / CABINETRY DATUM<br>INDICATES CLEARANCES |           |
|-------------------------------------------------------------|-----------|
| DATE: 27.02.2024                                            | 90000270B |